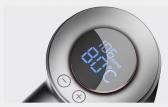

3. Digital screens allow users to monitor drying temperatures in real-time to protect their hair.

#### More scalp-friendly

Hd digital display screen, blowing temperature real-time grasp

Choose a blow-out pattern that works for you

4. With 13 temperature settings from 35°C (95°F) to 90°C (194°F), it caters to various hair types.

#### Display screen

HD display intelligent screen display

Compress again and the wind is stronger

### BETTER QUALITY WITH MORE ATTENTION TO DETAIL

▼ HD Display / 11-speed temperature adjustment

▼ Comfort Button / CD pattern plated non-slip

▼ Smooth Nozzle / Magnetic nozzle

▼ Precision Filter / Ultra-dense metal filter, anti-dust and