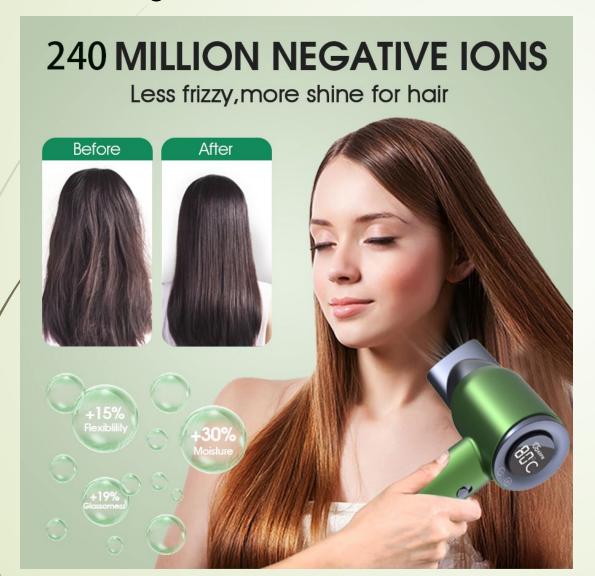

5. It releases up to 240 million negative ions during use, neutralizing static and smoothing frizz for softer, shinier hair.

6. Ergonomic lightweight design enhances comfort and reduces hand fatigue during operation.

2. High-concentration negative ions nourish hair, neutralize static, and eliminate frizz, providing a salon-quality blow-dry experience at home.

- 3. A visual display screen paired with 13 adjustable temperature settings allows users to easily monitor the temperature, offering protection for infants, seniors, pets, and those with speech or mobility challenges.
- 4. The ergonomic lightweight design ensures easier handling and convenience during use.