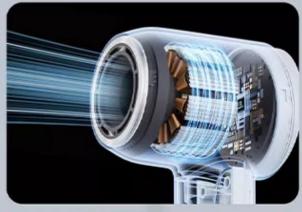

# Compared to traditional dryers, our digital ion hair dryers offer eight key advantages:

1. A 110,000 RPM brushless motor delivers wind speeds of 31m/s for rapid drying.

Blow dry their shoulder hair

Blow dry long hair

#### SHENZHEN EMAR TECHNOLOGY CO., LTD

#45, Gonghe Industrial Road, Xixiang Street, Baoan District, Shenzhen

Web:https://www.emarcreative.com Hair blowing at high speed A new gesture for hairdressing 110000 Turn/min High-speed brushless motor Dry hair quickly 100s 31M/S 410<sub>g</sub> Motor speed Lightweight Temperature detection LEDdisplay Surging negative ions Deep suppleness Temperature display