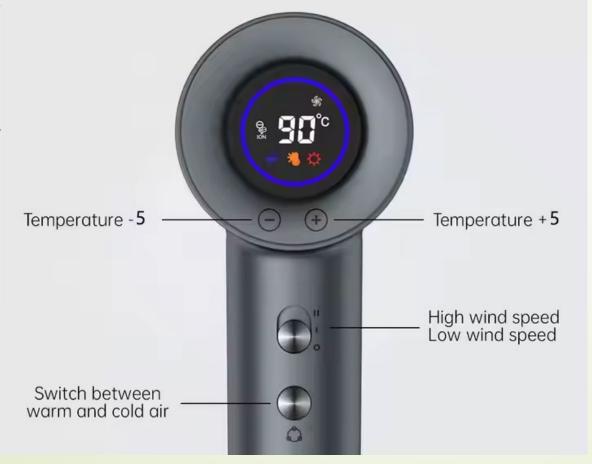

3. Digital screens allow users to monitor drying temperatures in real-time to protect their hair.

#### More scalp-friendly

Hd digital display screen, blowing temperature real-time grasp

Choose a blow-out pattern that works for you

4. With 13 temperature settings from 35°C (95°F) to 90°C (194°F), it caters to various hair types.

#### Display screen

HD display intelligent screen display

Compress again and the wind is stronger

#### Hot and cold switching

Easy replacement of cold and cold air heaters