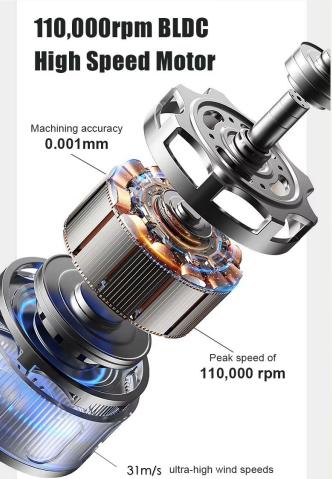

# Compared to traditional dryers, our digital ion hair dryers offer eight key advantages:

1. A 110,000 RPM brushless motor delivers wind speeds of 31m/s for rapid drying.

Blow dry their shoulder hair

Blow dry long hair