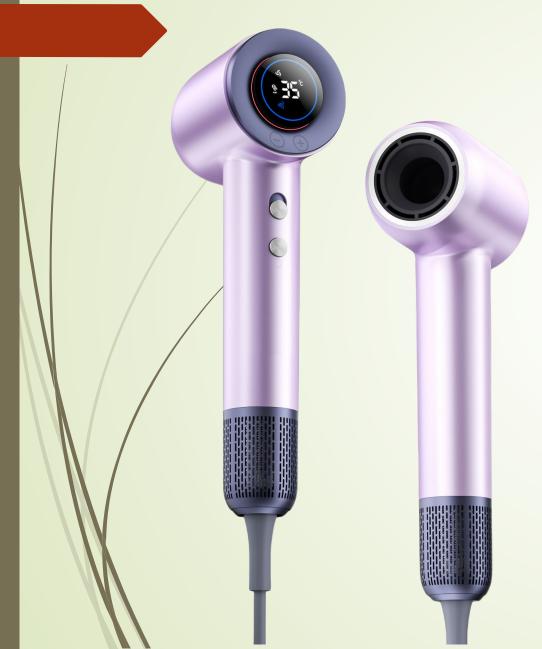

### Digital Ionic High-speed Hair Dryers

The digital ionic high-speed hair dryer utilizes advanced NTC, digital screen, and negative ion technologies, featuring a 110,000 RPM brushless motor for powerful airflow. It quickly dries hair while releasing up to 240 million negative ions that nourish and enhance shine, providing users with a salon-level blow-drying experience at home.

3. Digital screens allow users to monitor drying temperatures in real-time to protect their hair.

#### More scalp-friendly

Hd digital display screen, blowing temperature real-time grasp

Choose a blow-out pattern that works for you

4. With 13 temperature settings from 35°C (95°F) to 90°C (194°F), it caters to various hair types.