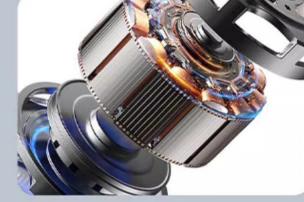

# Compared to traditional dryers, our digital ion hair dryers offer eight key advantages:

1. A 110,000 RPM brushless motor delivers wind speeds of 31m/s for rapid drying.

Blow dry their shoulder hair

Blow dry long hair