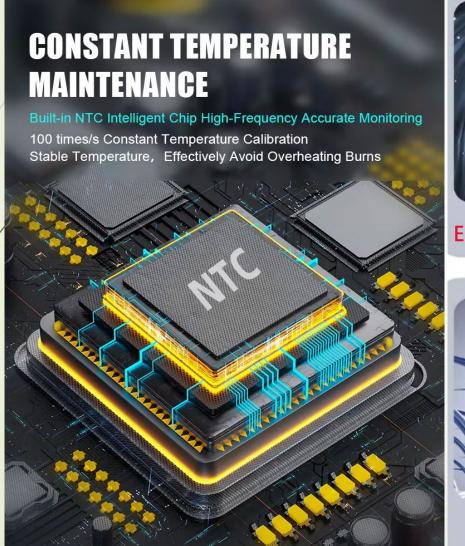

2. Intelligent constant temperature control ensures precise adjustments to prevent overheating and burns on the scalp and hair.

Eliminate static electricity in hair

3D wind sense

Hurricane force wind speed