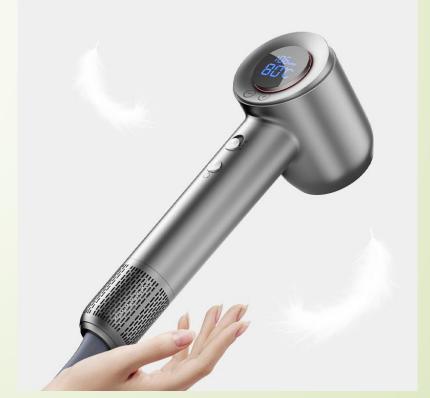

### Digital Ionic High-speed Hair Dryers

The digital ionic high-speed hair dryer utilizes advanced NTC, digital screen, and negative ion technologies, featuring a 110,000 RPM brushless motor for powerful airflow. It quickly dries hair while releasing up to 240 million negative ions that nourish and enhance shine, providing users with a salon-level blow-drying experience at home.

# Compared to traditional dryers, our digital ion hair dryers offer eight key advantages:

1. A 110,000 RPM brushless motor delivers wind speeds of 31m/s for rapid drying.

Blow dry their shoulder hair

Blow dry long hair