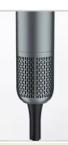

#### Inlet air filter

Sagging filter to prevent hair inhalation

### BETTER QUALITY WITH MORE ATTENTION TO DETAIL

▼ HD Display / 11-speed temperature adjustment

▼ Comfort Button / CD pattern plated non-slip

▼ Smooth Nozzle / Magnetic nozzle

▼ Precision Filter / Ultra-dense metal filter, anti-dust and