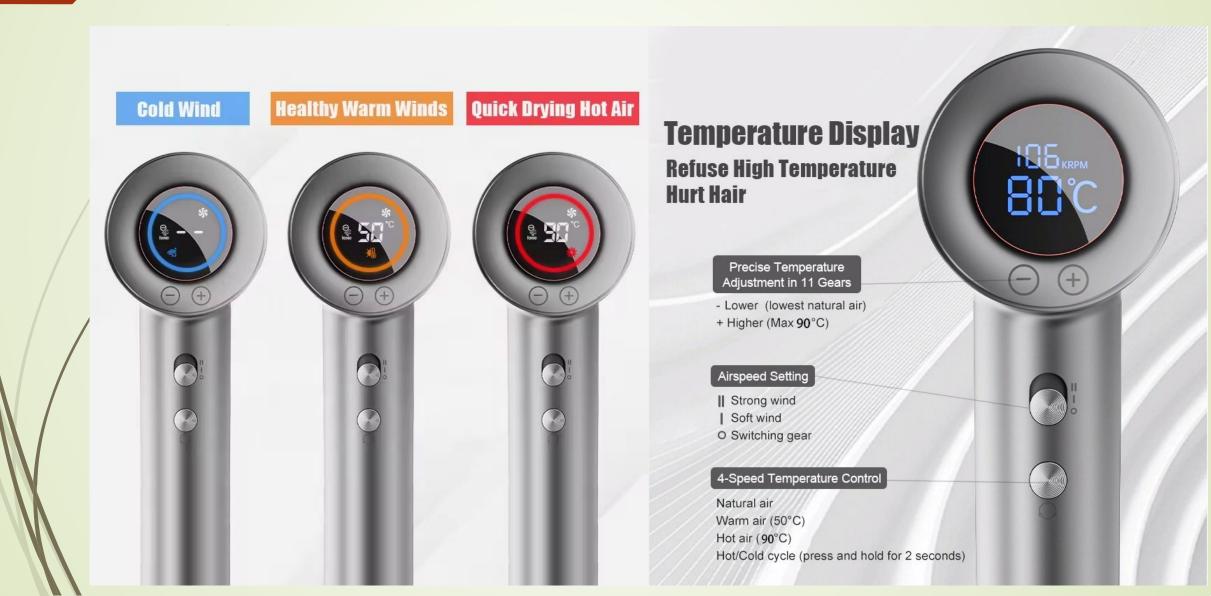

## 8 Dry hair modes

4 levels of risk control 2 levels of wind speed + 2 medium circulation mode

#### More scalp-friendly

Hd digital display screen, blowing temperature real-time grasp

Choose a blow-out pattern that works for you

4. With 13 temperature settings from 35°C (95°F) to 90°C (194°F), it caters to various hair types.

### BETTER QUALITY WITH MORE ATTENTION TO DETAIL

▼ HD Display / 11-speed temperature adjustment

▼ Comfort Button / CD pattern plated non-slip

▼ Smooth Nozzle / Magnetic nozzle

▼ Precision Filter / Ultra-dense metal filter, anti-dust and