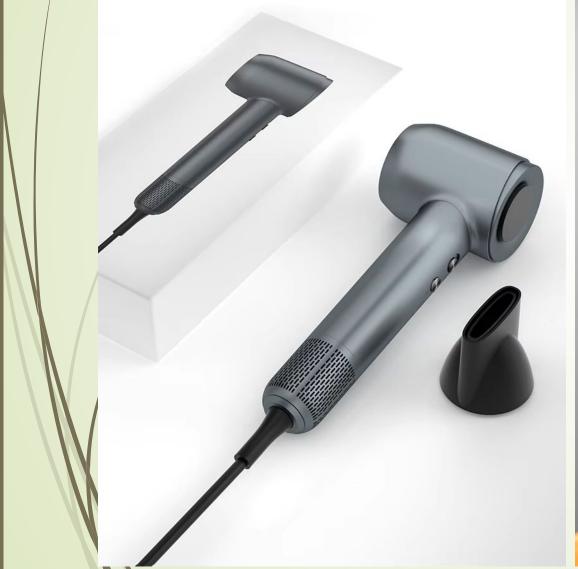

### Digital Ionic High-speed Hair Dryers

The digital ionic high-speed hair dryer utilizes advanced NTC, digital screen, and negative ion technologies, featuring a 110,000 RPM brushless motor for powerful airflow. It quickly dries hair while releasing up to 240 million negative ions that nourish and enhance shine, providing users with a salon-level blow-drying experience at home.

# LIGHTWEIGHT DESIGN COMFORTABLE GRIP

"402g lightweight body",

lighter than a bottle of water handle design ergonomic, more comfortable to hold, the more you use the more comfortable.

7. Quiet structure significantly lowers noise levels for a more pleasant experience. Noise < 70 db.

#### SHENZHEN EMAR TECHNOLOGY CO., LTD

#45, Gonghe Industrial Road, Xixiang Street, Baoan District, Shenzhen

Web:https://www.emarcreative.com Hair blowing at high speed A new gesture for hairdressing 110000 Turn/min High-speed brushless motor Dry hair quickly 100s 31M/S 410<sub>g</sub> Motor speed Lightweight Temperature detection LEDdisplay Surging negative ions Deep suppleness Temperature display