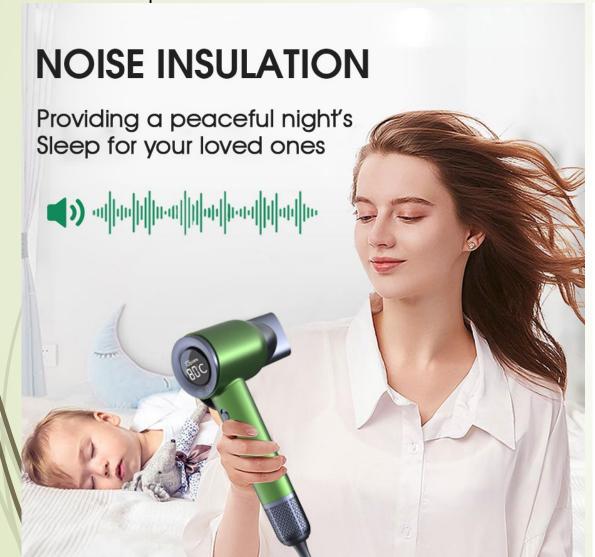

# LIGHTWEIGHT DESIGN COMFORTABLE GRIP

"402g lightweight body",

lighter than a bottle of water handle design ergonomic, more comfortable to hold, the more you use the more comfortable.

7. Quiet structure significantly lowers noise levels for a more pleasant experience. Noise < 70 db.