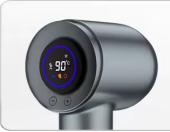

3. Digital screens allow users to monitor drying temperatures in real-time to protect their hair.

#### More scalp-friendly

Hd digital display screen, blowing temperature real-time grasp

Choose a blow-out pattern that works for you

4. With 13 temperature settings from 35°C (95°F) to 90°C (194°F), it caters to various hair types.

#### Display screen

HD display intelligent screen display

Compress again and the wind is stronger