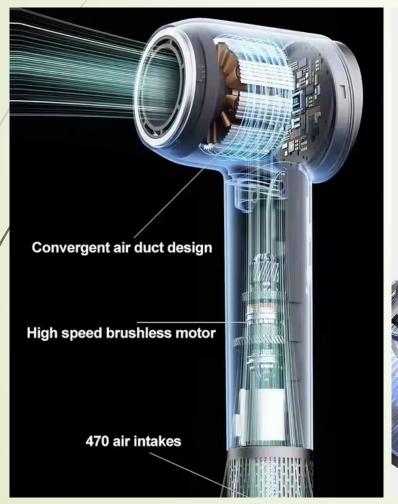

# Compared to traditional dryers, our digital ion hair dryers offer eight key advantages:

1. A 110,000 RPM brushless motor delivers wind speeds of 31m/s for rapid drying.

Blow dry their shoulder hair

Blow dry long hair

5. It releases up to 240 million negative ions during use, neutralizing static and smoothing frizz for softer, shinier hair.

6. Ergonomic lightweight design enhances comfort and reduces hand fatigue during operation.