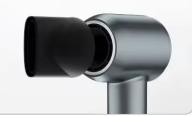

## 8. Magnetic nozzles and air filters simplify usage and maintenance.

### BETTER QUALITY WITH MORE ATTENTION TO DETAIL

▼ HD Display / 11-speed temperature adjustment

▼ Comfort Button / CD pattern plated non-slip

▼ Smooth Nozzle / Magnetic nozzle

▼ Precision Filter / Ultra-dense metal filter, anti-dust and