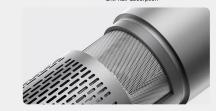

#### Inlet air filter

Sagging filter to prevent hair inhalation

### BETTER QUALITY WITH MORE ATTENTION TO DETAIL

▼ HD Display / 11-speed temperature adjustment

▼ Comfort Button / CD pattern plated non-slip

▼ Smooth Nozzle / Magnetic nozzle

▼ Precision Filter / Ultra-dense metal filter, anti-dust and