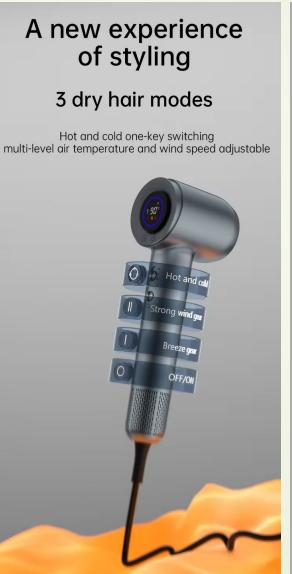

## 8 Dry hair modes

4 levels of risk control 2 levels of wind speed + 2 medium circulation mode

#### More scalp-friendly

Hd digital display screen, blowing temperature real-time grasp

Choose a blow-out pattern that works for you

4. With 13 temperature settings from 35°C (95°F) to 90°C (194°F), it caters to various hair types.

#### Display screen

HD display intelligent screen display

Compress again and the wind is stronger

#### Hot and cold switching

Easy replacement of cold and cold air heaters